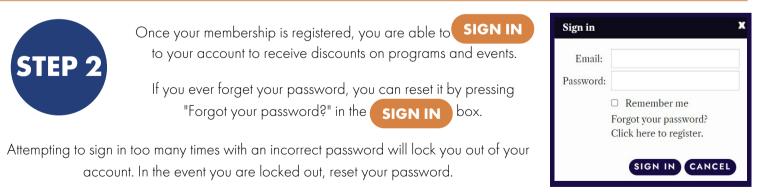

On the next page, you can create your password. The minimum character limit allowed by Blackbaud is 12 characters. Once you create your password, press **REGISTER**. Gratulerer! You have completed registration!

## NOTE: Not all Norway House event tickets are sold through Blackbaud. You <u>do not</u> need to sign in to receive your discount on other platforms, such as Eventbrite.

For any other questions about your Norway House membership, contact Race Fisher, Membership & Volunteer Coordinator, at rfisher@norwayhouse.org or 309.235.4694.