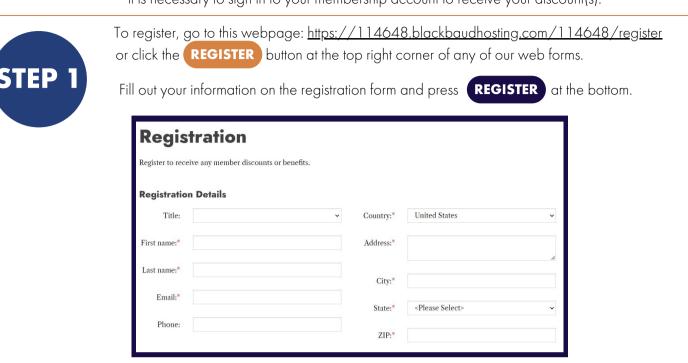

## Register your Norway House Membership

| For Norway House events and programs sold via Blackbaud, such as Galleri exhibits, |
|------------------------------------------------------------------------------------|
| it is necessary to sign in to your membership account to receive your discount(s). |

| Username & password |                                                   |
|---------------------|---------------------------------------------------|
| Username:*          | The site uses your email address to identify you. |
| Password:*          |                                                   |
| Confirm password:*  |                                                   |